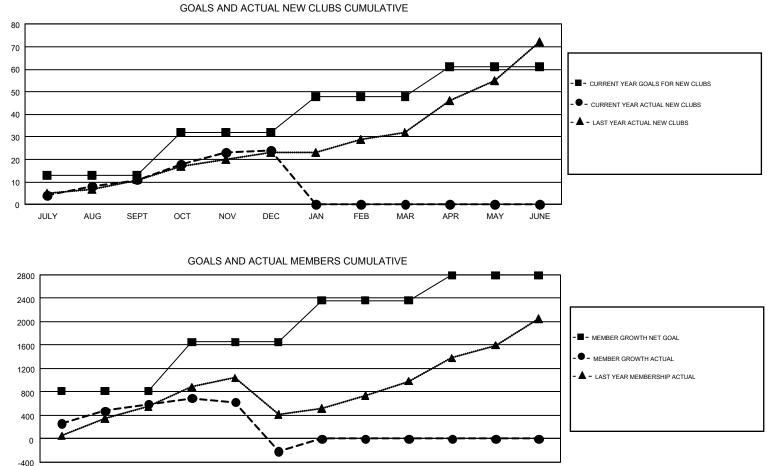

## GMT: EK PHANG BOBBY ENG

REPORT DOES NOT INCLUDE CLUBS IN UNDISTRICTED AREAS.

| Clubs                 |               |           |               | Members               |                           |                         |                                                    |  |
|-----------------------|---------------|-----------|---------------|-----------------------|---------------------------|-------------------------|----------------------------------------------------|--|
| RESULTS FOR 2018-2019 |               |           |               | RESULTS FOR 2018-2019 |                           |                         |                                                    |  |
| QUARTER               | NEW CLUB GOAL | NEW CLUBS | DROPPED CLUBS | QUARTER               | MEMBER GROWTH NET<br>GOAL | MEMBER GROWTH<br>ACTUAL | DROPPED<br>MEMBERS ACTUAL<br>(including transfers) |  |
| JULY/AUG/SEPT         | 13            | 11        | 7             | JULY/AUG/SEPT         | 811                       | 1,549                   | 854                                                |  |
| OCT/NOV/DEC           | 19            | 13        | 23            | OCT/NOV/DEC           | 842                       | 1,038                   | 1,792                                              |  |
| JAN/FEB/MAR           | 16            | 0         | 0             | JAN/FEB/MAR           | 708                       | 0                       | 0                                                  |  |
| APR/MAY/JUNE          | 13            | 0         | 0             | APR/MAY/JUNE          | 435                       | 0                       | 0                                                  |  |